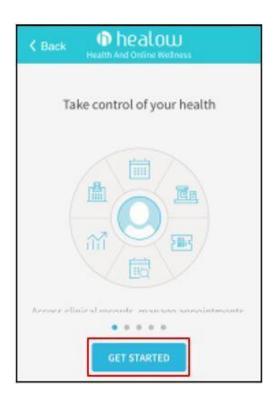

## **Lets Get Started**

- 1. Then, download the healow app:
  - iPhone Users <a href="https://apps.apple.com/us/app/healow/id595012291">https://apps.apple.com/us/app/healow/id595012291</a>
  - Android Users –
    <a href="https://play.google.com/store/apps/details?hl=en\_US&id=com.ecw.healow">https://play.google.com/store/apps/details?hl=en\_US&id=com.ecw.healow</a>
- 2. Review the tour of healow App by swiping to the right.
- 3. Tap Get Started when you're ready to begin: