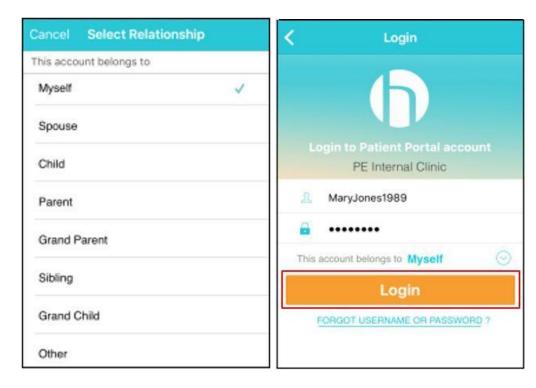

4. Enter the *Practice Code* to find Elite Cardiovascular Group (previously Vishu Lammata MD) – IJBDAD

5. Enter your Patient Portal username and password:

6. Select who the account belongs to and tap *Login*: