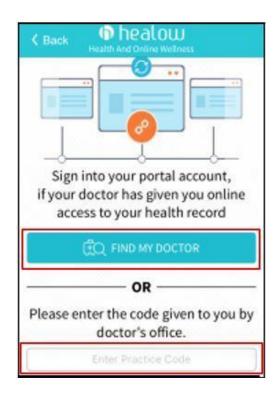

4. Enter the *Practice Code* to find Elite Cardiovascular Group (previously Vishu Lammata MD) – IJBDAD

5. Enter your Patient Portal username and password:

6. Select who the account belongs to and tap *Login*: