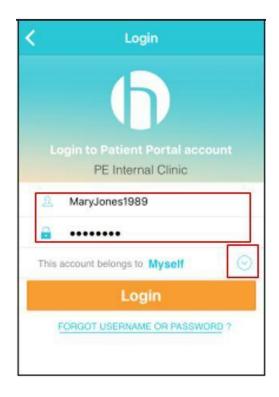

4. Enter the *Practice Code* to find Elite Cardiovascular Group (previously Vishu Lammata MD) – IJBDAD

5. Enter your Patient Portal username and password:

6. Select who the account belongs to and tap *Login*: